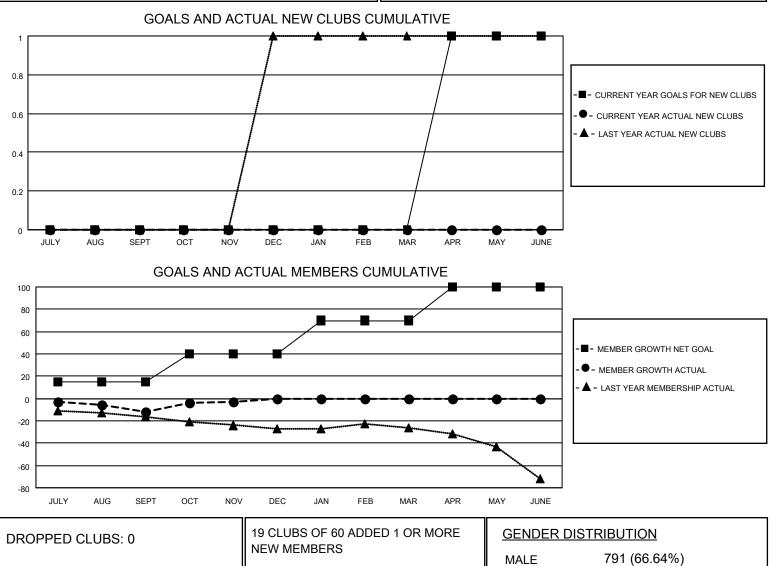

## LOCATION ENGLAND

District 105SC

Results as of: 11/30/2020

| Clubs                 |               |           |               | Members               |                        |                         |                                                    |
|-----------------------|---------------|-----------|---------------|-----------------------|------------------------|-------------------------|----------------------------------------------------|
| RESULTS FOR 2020-2021 |               |           |               | RESULTS FOR 2020-2021 |                        |                         |                                                    |
| QUARTER               | NEW CLUB GOAL | NEW CLUBS | DROPPED CLUBS | QUARTER MEME          | BER GROWTH NET<br>GOAL | MEMBER GROWTH<br>ACTUAL | DROPPED<br>MEMBERS ACTUAL<br>(including transfers) |
| JULY/AUG/SEPT         | 0             | 0         | 0             | JULY/AUG/SEPT         | 15                     | 17                      | 27                                                 |
| OCT/NOV/DEC           | 0             | 0         | 0             | OCT/NOV/DEC           | 25                     | 18                      | 9                                                  |
| JAN/FEB/MAR           | 0             | 0         | 0             | JAN/FEB/MAR           | 30                     | 0                       | 0                                                  |
| APR/MAY/JUNE          | 1             | 0         | 0             | APR/MAY/JUNE          | 30                     | 0                       | 0                                                  |

| DROPPED MEMBERS |          |                           | FEMALE 396 (33.36%)        |     |
|-----------------|----------|---------------------------|----------------------------|-----|
| DECEASED        | 7        | CLICK HERE FOR CUMULATIVE | TOTAL FAMILY UNIT MEMBERS  | 158 |
| CLUB CANCELLED  | 0        | MEMBERSHIP DATA           |                            | 04  |
| OTHER           | 29       |                           | FAMILY MEMBERS PAYING HALF | 81  |
| TOTAL           | 36       |                           |                            |     |
|                 | <b>.</b> |                           |                            |     |